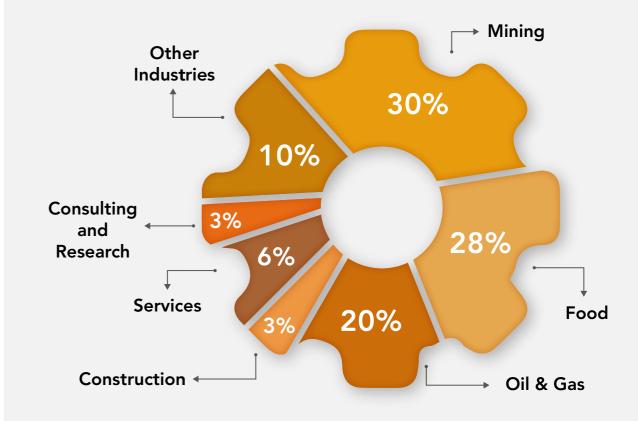

YOUR PORTFOLIO

Showcase your cutting-edge solutions and innovations to the national maintenance community.



### PROMOTION AND POSITIONING

Make your company known and position your brand on the radar of your target audience.



### **CUSTOMERS POTENTIALS**

Develops new markets and generates relevant business opportunities.





# Positions and Sectors Participants



This fair brings together domestic and foreign suppliers that provide products and services related to industrial maintenance in the mining, energy, oil and gas sectors, among others, which will be in contact with professionals attending the 25th Congress, professionals who hold positions as superintendents, maintenance managers, plant managers, operations managers, chiefs, among others.

#### Visitors by industry sector



#### Visitors by position



Maintenance Manager 23%



Head of Maintenance 25%



Maintenance Supervisor Maintenance 16%



Maintenance Superintendent Maintenance 18%



Analysts and technicians **10%** 



Consultants and Researchers **8%** 

## **Technical Forums**

The 25th Peruvian Congress on Maintenance Engineering & Reliability will have 7 technical forums and the 2nd International Congress on Mining Maintenance, where your company will be able to present technical topics related to your line of business, success stories in the implementation of a solution, analysis of equipment failures or improvement experiences that have been implemented.



Tribology & Lubrication



Asset and Facility Management



Predictive Maintenance - Digital Transformation - Mantto 4.0



Generation (T