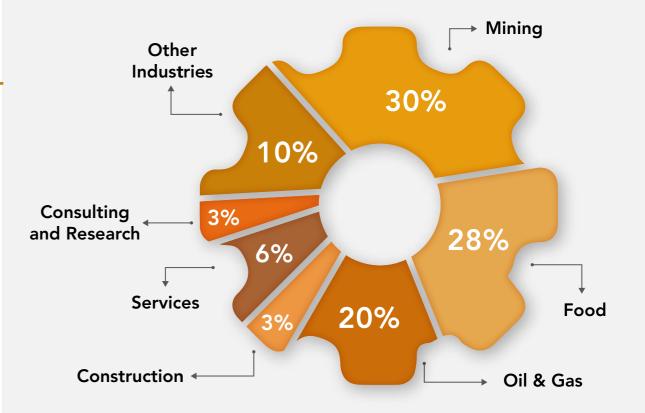

## **Visitor Profile**

by Industry and Position

Visitors from all key sectors of the maintenance industry are represented at ExpoMant.

28%

Oil & Gas

20%

Construction

3%

Services

6%

Consulting and Research

3%

Other Industries

10%

#### **Visitors by Industry Sector**