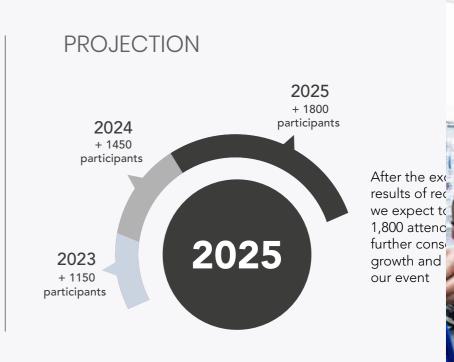

## Statistics

ExpoMant 2024

1450 Assistants

Each year, our congress attracts an increasing number of maintenance professionals who view this event as a key opportunity to update and expand their knowledge.