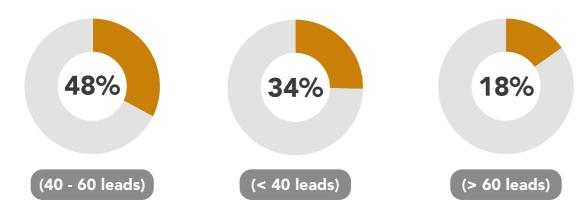

#### Number of contacts made during the fair

#### **Exhibitor projection**

Participation in the 2025 fair

79% of exhibitors wish to participate again in the next ExpoMant 2025.

22% have already secured their booth by the end of the event.

5%

probably not