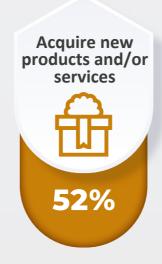

# **Main Motivations**

#### From visitors to the fair

#### Reasons given by visitors for attending

Visitors attend ExpoMant particularly in search of new innovations and solutions specific to their challenges, as well as to gauge the market and forge new business relationships