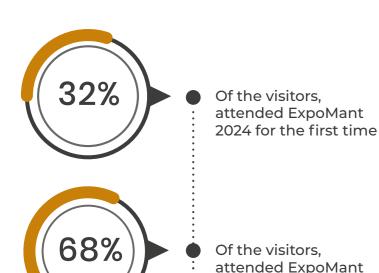

# Visitor Profile

#### **ExpoMant Fair**

The attendees are responsible for making key decisions regarding the acquisition of products and services for their companies.

2024 for the second

time or more.