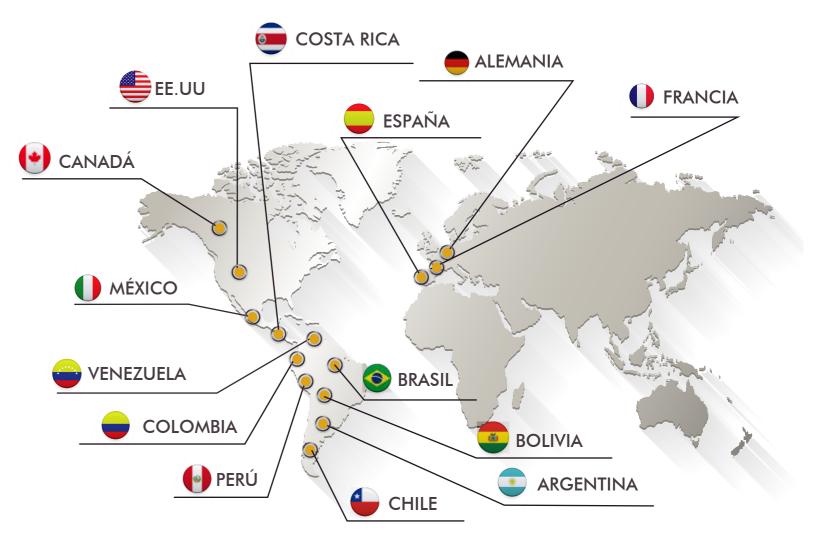

# Global Expansion

Of International sponsors

Our sponsors confirmed that the latest edition enabled them to establish connections with professionals from companies that are key players in their respective regions.

This year, we were joined by sponsors from Europe, the United States, and Latin America, who view this event as a specialized platform for generating meaningful business opportunities. Our sponsors from various parts of the world, including France, Spain, the U.S., Mexico, Venezuela, Colombia, and others, were key participants.