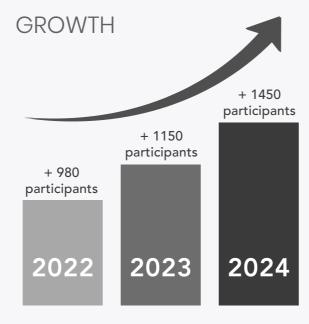

## Statistics

ExpoMant 2024

1450 Assistants

Each year, our congress attracts an increasing number of maintenance professionals who view this event as a key opportunity to update and expand their knowledge.