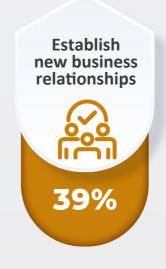

# **Main Motivations**

#### From visitors to the fair

#### Reasons given by visitors for attending

Visitors attend ExpoMant particularly in search of new innovations and solutions specific to their challenges, as well as to gauge the market and forge new business relationships