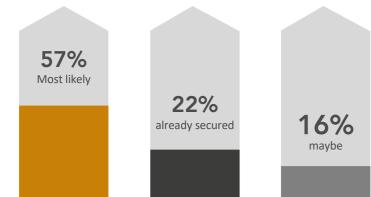

#### **Exhibitor projection**

Participation in the 2025 fair

79% of exhibitors wish to participate again in the next ExpoMant 2025.

22% have already secured their booth by the end of the event.

5%

probably not